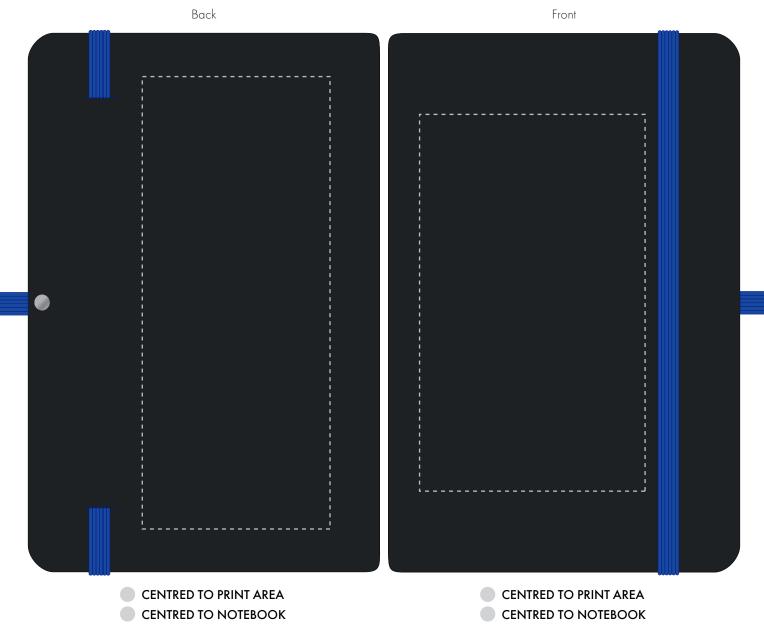

## ARTWORK SCALE 100%

1. Your order will not go in to print and production time cannot be confirmed, unless artwork has been approved via the online system.

The dashed line is to demonstrate print area and will not appear on your printed item

| ARTWORK SCALE 100%                 |     | ARTWORK SCALE 100%                    |  |
|------------------------------------|-----|---------------------------------------|--|
| Max print area: 50mm x 120<br>Back | )mm | Max print area: 60mm x 100mm<br>Front |  |
|                                    |     | ,                                     |  |
| I<br>I                             |     | I I                                   |  |
| I .                                | Ī   | i                                     |  |
| 1                                  | 1   | I .                                   |  |
| i                                  | i   | I I                                   |  |
| I                                  | I   | i                                     |  |
| I<br>I                             |     | 1                                     |  |
| i<br>I                             | i   |                                       |  |
| I .                                | I   | i                                     |  |
| 1                                  |     | 1                                     |  |
| i<br>I                             | i   |                                       |  |
| 1                                  | 1   | Ī                                     |  |
| I<br>I                             | l l | 1                                     |  |
| i<br>I                             | i   |                                       |  |
|                                    | I . | Ī                                     |  |
| I<br>I                             |     | I .                                   |  |
| i<br>I                             | i   |                                       |  |
|                                    | I . | Ī                                     |  |
| I<br>I                             | I I | 1                                     |  |
| i                                  | i   |                                       |  |
|                                    | I . | Ī                                     |  |
| I<br>I                             | I I | 1                                     |  |
| i<br>I                             | i   |                                       |  |
| I .                                | I   | i                                     |  |
| I<br>I                             | I I | 1                                     |  |
| i.                                 | i   | I<br>I                                |  |
| 1                                  | I . | I                                     |  |
| ı<br>I                             |     | I                                     |  |
| I .                                | i   |                                       |  |
| 1                                  | !   | 1                                     |  |
|                                    |     | I                                     |  |
| I .                                | i   | i<br>I                                |  |
| 1                                  | !   | I                                     |  |
|                                    |     | I                                     |  |
| I .                                | i   |                                       |  |
| 1                                  | 1   | 1                                     |  |
| 1                                  |     |                                       |  |
| I .                                | i   |                                       |  |
| 1                                  | I . |                                       |  |
| I<br>I                             |     |                                       |  |
| Ĺ                                  | i   |                                       |  |
|                                    | I . |                                       |  |
|                                    | '   |                                       |  |
|                                    |     |                                       |  |